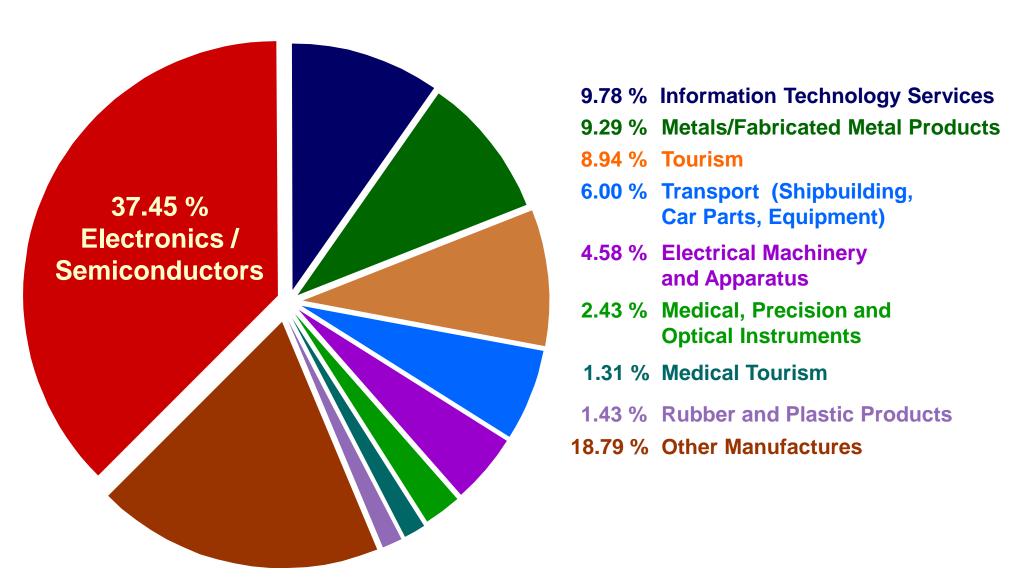

(Asc</b> | endas) | Carmelray Industrial Park 2              |
| Itochu                  | _      | <b>Luisita Industrial Park</b>           |
| Tsuneishi               | _      | West Cebu Industrial Park                |
| Kao Corp                | _      | <b>Jasaan Misamis Oriental Ecozone</b>   |
| Samsung                 | -      | Calamba Premiere                         |
|                         |        |                                          |

#### **ECONOMIC ZONE INVESTMENTS**



1995 – 2014 Economic Zone Investments: P 2.862 Trillion

#### **LOCATOR COMPANIES**

## From 331 to 3,524 LOCATOR COMPANIES AND COUNTING

1995 – April 2015 (and counting)

#### **LOCATOR INVESTMENTS BY NATIONALITY**

(1995 - 2014)



#### **LOCATOR INVESTMENTS BY PRODUCT SECTOR**

(1995 - 2014)



#### **ECOZONE EXPORTS**

| 1994 25 2.739 EGUZUNE EAPUNIO |