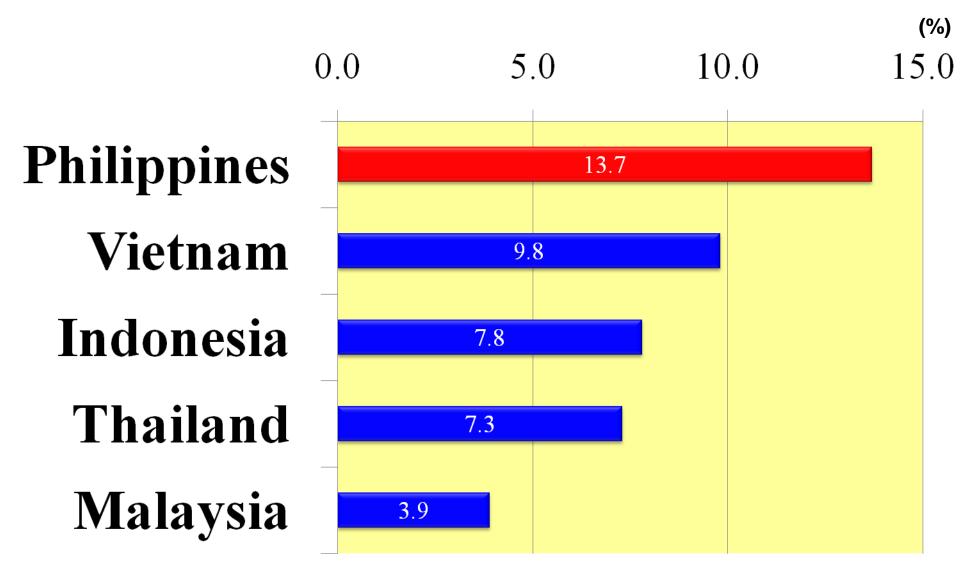

in the country."



## **Reformist Government**

Under President Aquino's "Daang Matuwid" (Straight Path) Policy:

- **✓** Good Governance
- **✓** Transparency
- ✓ No Corruption



#### REMITTANCES TO THE NATIONAL GOVERNMENT

( Payments of Loans, Dividends and Corporate Income Taxes )



2013 Total Remittances
P 730.691 M
2014 Total Remittances
P 972.599 M

EPZA
P 145.498 Million
( 1969 - 1994 )



PEZA
P 15.663 Billion
( 1995 – 2014)

# **Appreciation of Investment Environments**

**December 2014** 

JETRO 2014 Survey of Japanese-Affiliated Firms in Asia and Oceana

#### **Less Linguistic/Communication Problems**



Source:

# Easy to hire local staff (General worker/staff/clerk)



Source:

# High Quality of Employees (General worker)



Source:

#### **High Employee Retention Rates**



Source:

# Tax Incentives (Corporate Tax Holidays etc.)



Source:

#### **Number of Strikes/Lockouts**

(Unit: Number)

| Country     | 2010 | 2011 | 2012 | 2013 | 2014  |
|-------------|------|------|------|------|-------|
| China       | 90   | 185  | 382  | 656  | 1,379 |
| Indonesia   | 192  | 196  | 51   | 239  |       |
| Philippines | 8    | 2    | 2    | 1    | 2     |
| Thailand    | 3    | 14   | 12   | 11   |       |
| Vietnam     | 423  | 981  | 468  | 327  |       |

Sources:

China: China Labour Bulletin

Indonesia: Ministry of Manpower and Transmigration Philippines: National Conciliation and Mediation Board Thailand: Department of Labour Protection and Welfare

Vietnam: Vietnam General Confederation of Labor

#### **TOP CHIPMAKERS**

# 8 OUT OF THE WORLD'S TOP 20 CHIPMAK