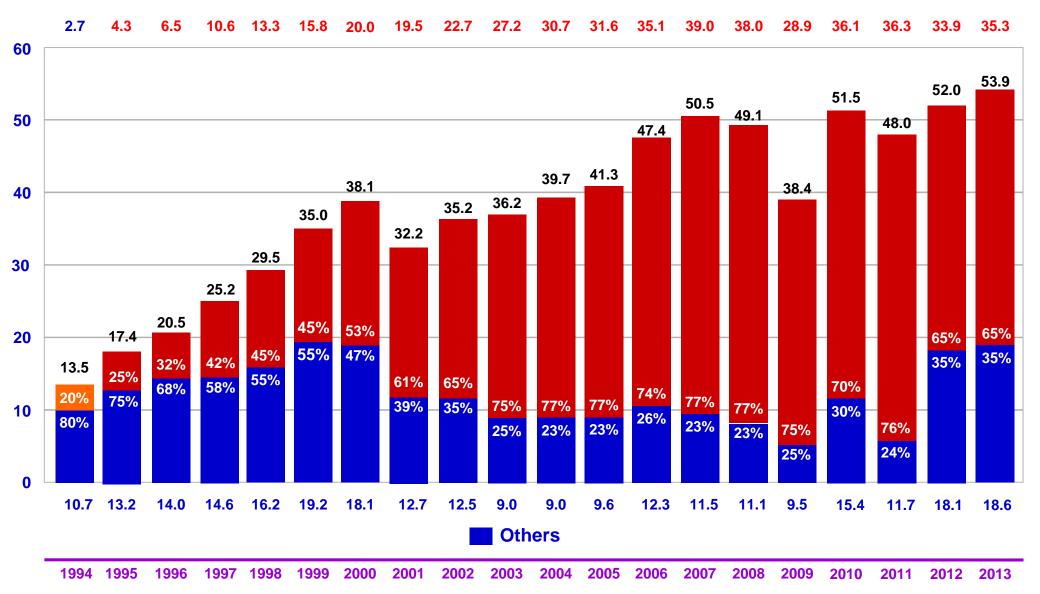

|       | the difference of the differen | 2.71%   |  |

#### **TOTAL PHILIPPINE COMMODITY EXPORTS**

(Billion U.S. Dollars)

**Economic Zone Exports** 



| 1994 | <b>ECOZONE DIRECT EMPLOYMENT</b>