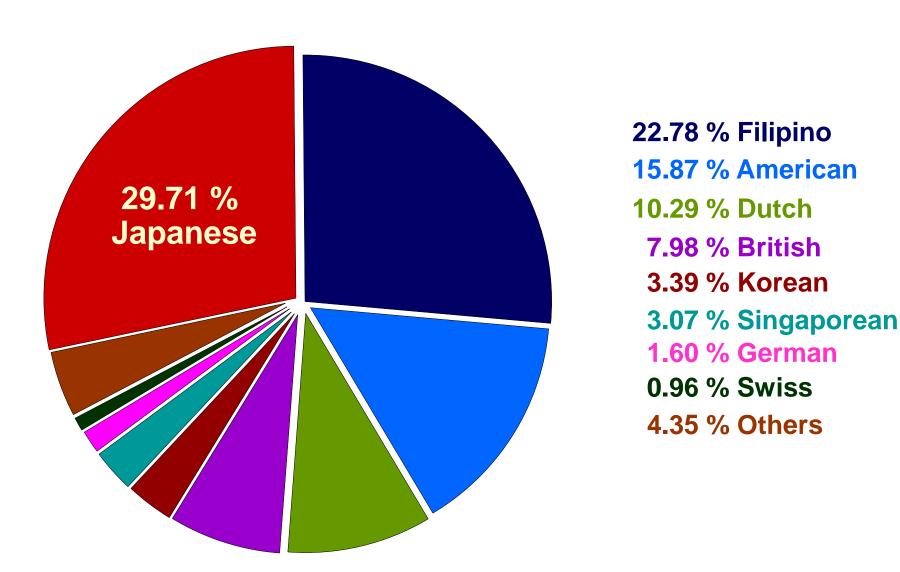

| Carmelray Industrial Park 1              |
| <b>Jurong Town (Asc</b> | endas) | Carmelray Industrial Park 2              |
| Itochu                  | _      | <b>Luisita Industrial Park</b>           |
| Tsuneishi               | _      | West Cebu Industrial Park                |
| Kao Corp                | _      | <b>Jasaan Misamis Oriental Ecozone</b>   |
| Samsung                 | -      | Calamba Premiere                         |
|                         |        |                                          |

#### **ECONOMIC ZONE INVESTMENTS**



1995 – 2014 Economic Zone Investments: P 2.862 Trillion

#### **LOCATOR COMPANIES**

## From 331 to 3,524 LOCATOR COMPANIES AND COUNTING

1995 – April 2015 (and counting)

#### **LOCATOR INVESTMENTS BY NATIONALITY**

(1995 - 2014)



#### **LOCATOR INVESTMENTS BY PRODUCT SECTOR**

(1995 - 2014)



#### **ECOZONE EXPORTS**

| 1994 25 2.739 EGUZUNE EAPUNIO |