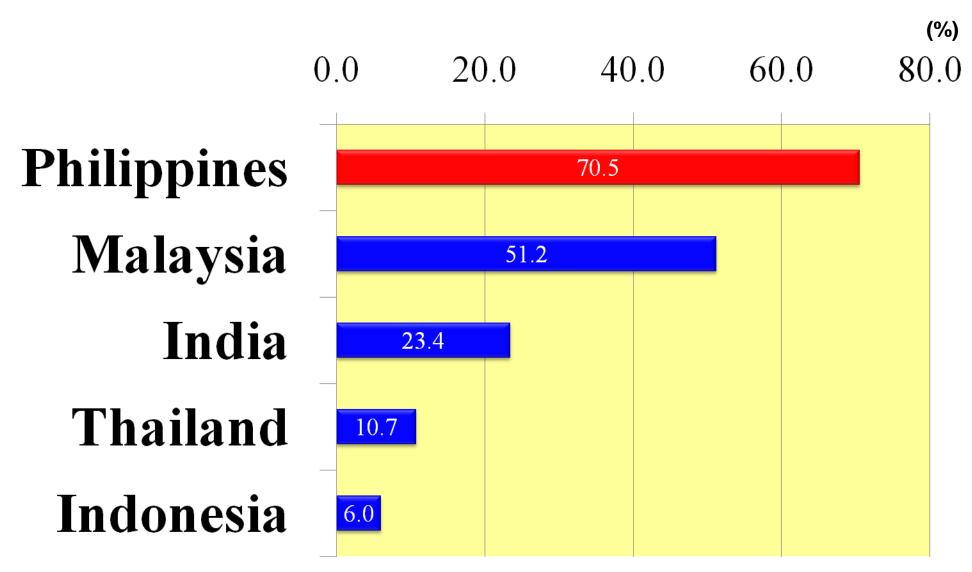

Philippines has shown dramatic improvements in Investment Climate.

End Result – PEZA is a shining example of successful regulatory reform improving overall investment climate in the country."



## **Reformist Government**

Under President Aquino's "Daang Matuwid" (Straight Path) Policy:

- **✓** Good Governance
- **✓** Transparency
- ✓ No Corruption



#### REMITTANCES TO THE NATIONAL GOVERNMENT

( Payments of Loans, Dividends and Corporate Income Taxes )



2013 Total Remittances
P 730.691 M
2014 Total Remittances
P 972.599 M

EPZA
P 145.498 Million
( 1969 - 1994 )



PEZA
P 15.663 Billion
( 1995 – 2014)

# **Appreciation of Investment Environments**

**December 2014** 

JETRO 2014 Survey of Japanese-Affiliated Firms in Asia and Oceana

#### **Less Linguistic/Communication Problems**



Source:

# Easy to hire local staff (General worker/staff/clerk)



Source:

# High Quality of Employees (General worker)



Source:

#### **High Employee Retention Rates**



Source:

# Tax Incentives (Corporate Tax Holidays etc.)



Source:

#### **Number of Strikes/Lockouts**

(Unit: Number)

| Country     | 2010 | 2011 | 2012 | 2013 | 2014  |
|-------------|------|------|------|------|-------|
| China       | 90   | 185  | 382  | 656  | 1,379 |
| Indonesia   | 192  | 196  | 51   | 239  |       |
| Philippines | 8    | 2    | 2    | 1    | 2     |
| Thailand    | 3    | 14   | 12   | 11   |       |
| Vietnam     | 423  | 981  | 468  | 327  |       |

Sources:

China: China Labour Bulletin

Indonesia: Ministry of Manpower and Transmigration Philippines: National Conciliation and Mediat