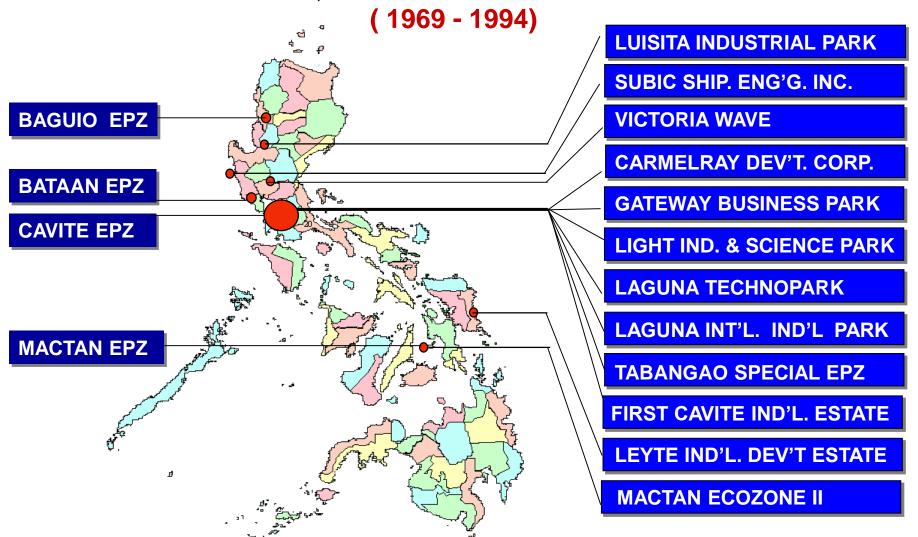

### 16 EPZA- REGISTERED PUBLIC & PRIVATE ECONOMIC ZONES

Total Area: 3,183 hectares